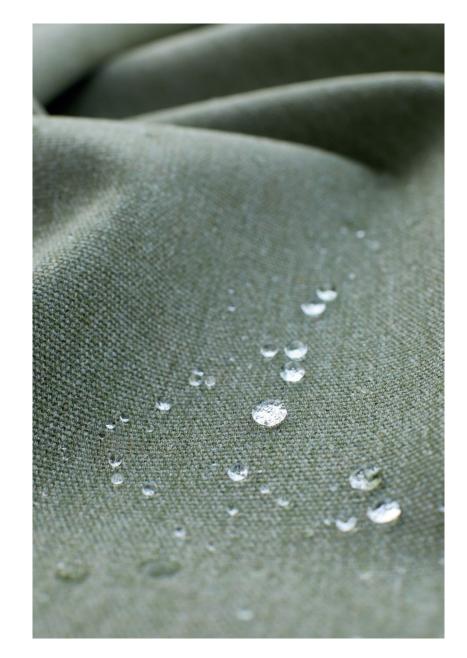

## MAINTENANCE

#### MAINTENANCE

To enhance the durability and appearance, we recommend following our care instructions regularly.

The umbrella should never be used in strong wind or rainy conditions. An open umbrella should never be left unattended. The umbrella should be protected against blurring or damage by using its protection cover. The protection cover can be placed over the umbrella and pole. Store the umbrella in a dry place when not in use.

Before use, you can apply an invisible film to make the canopy stain and water repellent by using a textile protector. Clean the aluminium frame with a damp cloth, mild soap and water. Do not use any sharp tool to avoid scratches. You can maintain and clean your canopy by following a few simple steps:

- · Brush off loose dirt before it becomes embedded in the fabric.
- · Hose down.
- · Spot clean soon after stains occur with water and mild soap or textile cleaner (no detergents). Use a soft bristle brush to clean.
- · Allow soap to soak in.
- · Rinse thoroughly.
- · Always let the canopy air dry completely before storing or covering.