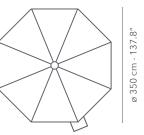

|   | Ø 350 CM        |
|---|-----------------|
| А | 427 cm - 168.1" |
| В | 188 cm - 74"    |
| С | 261 cm - 102.8" |
| D | 441 cm - 173.6" |
| Е | 130 cm - 51.2"  |
| F | 375 cm - 92.5"  |
|   | L               |

ø 350 CM