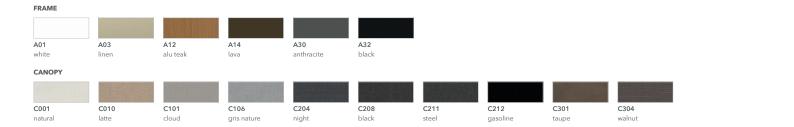

300 x 300 cm

300 x 200 cm

ø 350 cm

| $\checkmark$ | Full aluminium frame |
|--------------|----------------------|
| $\sim$       | Tilt in height.      |

Tilt left and right.

Rotate 360° around its pole.

| FRAME                                                     | Free pole umbrella with crank handle.<br>Pole & ribs are aluminium powder coated.<br>Pole profile: 90 x 65 x 2,5 mm, 3,5 x 2,5 x 0,1".<br>Ribs profile: 28 x 14 x 1,2 mm, 1,1 x 0,5 x 0,04". |
|-----------------------------------------------------------|----------------------------------------------------------------------------------------------------------------------------------------------------------------------------------------------|
| CANOPY                                                    | 270g/m², 100% solution dyed acrylic.                                                                                                                                                         |
| TILT Tilt in height, left and right and rotate 360° arour |                                                                                                                                                                                              |
| WIND SPEED                                                | 39 km/h, 24.2 mph - Maximum wind speed to which the umbrella may be exposed.                                                                                                                 |