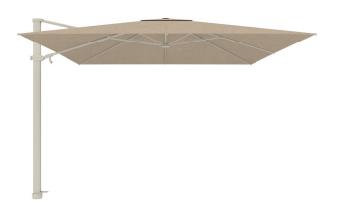

## **ANTEGO**

Antego offers everything you expect from an outdoor umbrella. Its operating system allows you to easily move and tilt your umbrella in any desired direction. This outdoor umbrella is developed to complement any outdoor area and give the protection you need all summer long.

300 x 300 cm

300 x 200 cm

ø 350 cm

| $\checkmark$ | Full aluminium frame |
|--------------|----------------------|
| $\sim$       | Tilt in height.      |

Tilt left and right.

Rotate 360° around its pole.

| FRAME                                                     | Free pole umbrella with crank handle.<br>Pole & ribs are aluminium powder coated.<br>Pole profile: 90 x 65 x 2,5 mm, 3,5 x 2,5 x 0,1".<br>Ribs profile: 28 x 14 x 1,2 mm, 1,1 x 0,5 x 0,04". |
|-----------------------------------------------------------|----------------------------------------------------------------------------------------------------------------------------------------------------------------------------------------------|
| CANOPY                                                    | 270g/m², 100% solution dyed acrylic.                                                                                                                                                         |
| TILT Tilt in height, left and right and rotate 360° arour |                                                                                                                                                                                              |
| WIND SPEED                                                | 39 km/h, 24.2 mph - Maximum wind speed to which the umbrella may be exposed.                                                                                                                 |