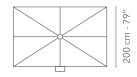

## 

| А | 275 cm - 108.3" |
|---|-----------------|
| В | 203 cm - 79.9"  |
| С | 262 cm - 103.1" |
| D | 280 cm - 110"   |
| E | 130 cm - 51.2"  |
| F | 300 cm - 118.1" |

200 X 300 CM

| 300 X 300 CM                  | Weight net       | Weight gross     | Packaging CBM / CCF         |
|-------------------------------|------------------|------------------|-----------------------------|
| UMANT UMBRELLA FRAME & CANOPY | 28 kg - 61.7 lbs | 32 kg - 70.5 lbs | 267 x 42 x 18.5 cm, 0.2 cbm |