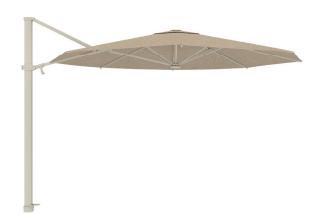

## **ANTEGO**

Antego offers everything you expect from an outdoor umbrella. Its operating system allows you to easily move and tilt your umbrella in any desired direction. This outdoor umbrella is developed to complement any outdoor area and give the protection you need all summer long.

300 x 300 cm

300 x 200 cm

ø 350 cm

| $\checkmark$ | Full aluminium frame |
|--------------|----------------------|
| $\sim$       | Tilt in height.      |

Tilt left and right.

Rotate 360° around its pole.

| FRAME                                                     | Free pole umbrella with crank handle.<br>Pole & ribs are aluminium powder coated.<br>Pole profile: 90 x 65 x 2,5 mm, 3,5 x 2,5 x 0,1".<br>Ribs profile: 28 x 14 x 1,2 mm, 1,1 x 0,5 x 0,04". |
|-----------------------------------------------------------|----------------------------------------------------------------------------------------------------------------------------------------------------------------------------------------------|
| CANOPY                                                    | 270g/m², 100% solution dyed acrylic.                                                                                                                                                         |
| TILT Tilt in height, left and right and rotate 360° arour |                                                                                                                                                                                              |
| WIND SPEED                                                | 39 km/h, 24.2 mph - Maximum wind speed to which the umbrella may be exposed.                                                                                                                 |