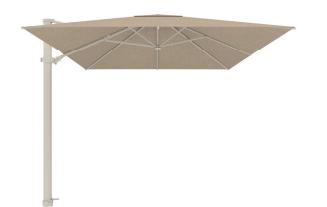

## **ANTEGO**

Antego offers everything you expect from an outdoor umbrella. Its operating system allows you to easily move and tilt your umbrella in any desired direction. This outdoor umbrella is developed to complement any outdoor area and give the protection you need all summer long.