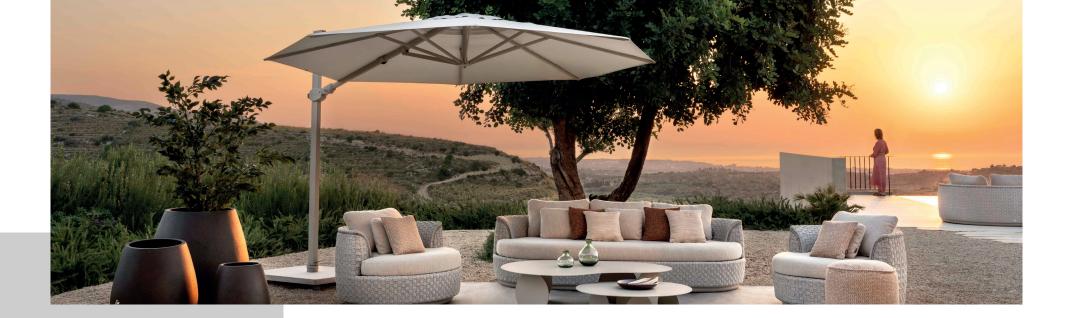

## **ANTEGO**

Antego offers everything you expect from an outdoor umbrella. Its operating system allows you to easily move and tilt your umbrella in any desired direction. This outdoor umbrella is developed to complement any outdoor area and give the protection you need all summer long.

300 x 300 cm

300 x 200 cm

ø 350 cm

| $\checkmark$ | Full aluminium frame |
|--------------|----------------------|
| $\sim$       | Tilt in height.      |

Tilt left and right.

Rotate 360° around its pole.

| FRAME                                                     | Free pole umbrella with crank handle.<br>Pole & ribs are aluminium powder coated.<br>Pole profile: 90 x 65 x 2,5 mm, 3,5 x 2,5 x 0,1".<br>Ribs profile: 28 x 14 x 1,2 mm, 1,1 x 0,5 x 0,04". |
|-----------------------------------------------------------|----------------------------------------------------------------------------------------------------------------------------------------------------------------------------------------------|
| CANOPY                                                    | 270g/m², 100% solution dyed acrylic.                                                                                                                                                         |
| TILT Tilt in height, left and right and rotate 360° arour |                                                                                                                                                                                              |
| WIND SPEED                                                | 39 km/h, 24.2 mph - Maximum wind speed to which the umbrella may be exposed.                                                                                                                 |