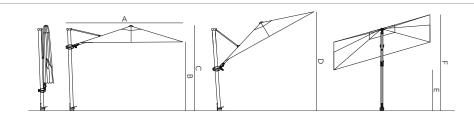

## 

| А | 275 cm - 108.3" |
|---|-----------------|
| В | 203 cm - 79.9"  |
| С | 262 cm - 103.1" |
| D | 280 cm - 110"   |
| E | 130 cm - 51.2"  |
| F | 300 cm - 118.1" |

200 X 300 CM

| 300 X 300 CM                  | Weight net       | Weight gross     | Packaging CBM / CCF         |
|-------------------------------|------------------|------------------|-----------------------------|
| UMANT UMBRELLA FRAME & CANOPY | 28 kg - 61.7 lbs | 32 kg - 70.5 lbs | 267 x 42 x 18.5 cm, 0.2 cbm |

|   | 300 X 300 CM    |
|---|-----------------|
| А | 375 cm - 147.6" |
| В | 203 cm - 79.9"  |
| С | 262 cm - 103.1" |
| D | 355 cm - 139.8" |
| E | 130 cm - 51.2"  |
| F | 300 cm - 118.1" |

300 X 300 CM

|   | Ø 350 CM        |
|---|-----------------|
| А | 427 cm - 168.1" |
| В | 188 cm - 74"    |
| С | 261 cm - 102.8" |
| D | 441 cm - 173.6" |
| Е | 130 cm - 51.2"  |
| F | 375 cm - 92.5"  |
|   | L               |