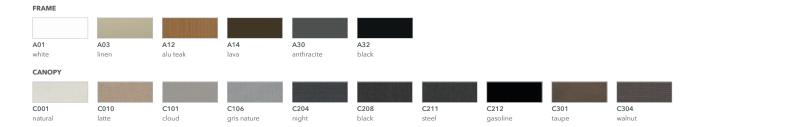

300 x 300 cm

300 x 200 cm

ø 350 cm

| $\checkmark$ | Full aluminium frame |
|--------------|----------------------|
| $\sim$       | Tilt in height.      |

Tilt left and right.

Rotate 360° around its pole.

| FRAME                                                     | Free pole umbrella with crank handle.<br>Pole & ribs are aluminium powder coated.<br>Pole profile: 90 x 65 x 2,5 mm, 3,5 x 2,5 x 0,1".<br>Ribs profile: 28 x 14 x 1,2 mm, 1,1 x 0,5 x 0,04". |
|-----------------------------------------------------------|----------------------------------------------------------------------------------------------------------------------------------------------------------------------------------------------|
| CANOPY                                                    | 270g/m², 100% solution dyed acrylic.                                                                                                                                                         |
| TILT Tilt in height, left and right and rotate 360° arour |                                                                                                                                                                                              |
| WIND SPEED                                                | 39 km/h, 24.2 mph - Maximum wind speed to which the umbrella may be exposed.                                                                                                                 |