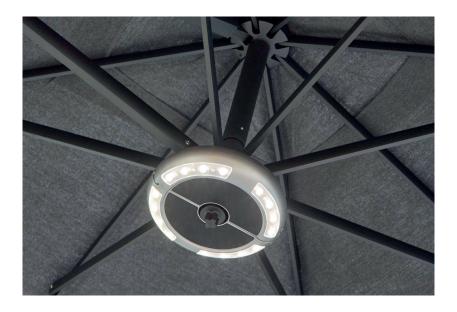

#### LUNA LED LIGHT

You create a warm glow by adding this outdoor umbrella light to the built-in holder on the frame. Luna LED light is wireless with 16 LEDs and gives a warm colour. Using the BT speaker, the module will play music for six to ten hours.

Colour: grey Light: LED warm light