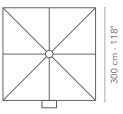

300 x 300 cm

300 x 200 cm

ø 350 cm

| $\checkmark$ | Full aluminium frame |
|--------------|----------------------|
| $\sim$       | Tilt in height.      |

Tilt left and right.

Rotate 360° around its pole.

| FRAME                                                     | Free pole umbrella with crank handle.<br>Pole & ribs are aluminium powder coated.<br>Pole profile: 90 x 65 x 2,5 mm, 3,5 x 2,5 x 0,1".<br>Ribs profile: 28 x 14 x 1,2 mm, 1,1 x 0,5 x 0,04". |
|-----------------------------------------------------------|----------------------------------------------------------------------------------------------------------------------------------------------------------------------------------------------|
| CANOPY                                                    | 270g/m², 100% solution dyed acrylic.                                                                                                                                                         |
| TILT Tilt in height, left and right and rotate 360° arour |                                                                                                                                                                                              |
| WIND SPEED                                                | 39 km/h, 24.2 mph - Maximum wind speed to which the umbrella may be exposed.                                                                                                                 |

## 

| А | 275 cm - 108.3" |
|---|-----------------|
| В | 203 cm - 79.9"  |
| С | 262 cm - 103.1" |
| D | 280 cm - 110"   |
| E | 130 cm - 51.2"  |
| F | 300 cm - 118.1" |

200 X 300 CM

| 300 X 300 CM                  | Weight net       | Weight gross     | Packaging CBM / CCF         |
|-------------------------------|------------------|------------------|-----------------------------|
| UMANT UMBRELLA FRAME & CANOPY | 28 kg - 61.7 lbs | 32 kg - 70.5 lbs | 267 x 42 x 18.5 cm, 0.2 cbm |

|   | 300 X 300 CM    |
|---|-----------------|
| А | 375 cm - 147.6" |
| В | 203 cm - 79.9"  |
| С | 262 cm - 103.1" |
| D | 355 cm - 139.8" |
| E | 130 cm - 51.2"  |
| F | 300 cm - 118.1" |

300 X 300 CM