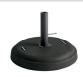

### BASES

| TULI BASE               | Weight net        | Weight gross      | Packaging CBM / CCF |
|-------------------------|-------------------|-------------------|---------------------|
| UBTUL-50-B01 BASE white |                   | 52 kg - 114.6 lbs | 77.5 x 65 x 11.5 cm |
| UBTUL-50-B32 BASE black | 50 kg - 110.2 lbs |                   |                     |