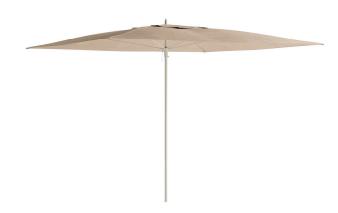

# **TULI**

Full aluminium frame.

Frame ø 38 mm, 1.5".

Flexible rib ends in fiber glass.

Two locking pins for extra security.

Weighing 5.5 kg, this umbrella defies its lightweight nature, standing robust and steadfast, thanks to its dual locking pins. The innovative locking mechanism ensures a resolute and secure setup, providing stability even in gusty winds. Enhancing its durability, the Tuli umbrella features flexible fiberglass rib ends. These resilient ribs not only contribute to the umbrella's overall strength but also ensure a lasting and reliable shelter for your outdoor spaces.

240 x 240 cm

FRAME Mid pole umbrella, ø 38 mm, 1.5".

Pole & ribs are aluminium powder coated.

**CANOPY** 270g/m², 100% solution dyed acrylic.

TILT & ROTATION Not applicable.

WIND SPEED 65 km/h, 40.4 mph - Maximum wind speed to which the

umbrella may be exposed.

| 240 X 240 CM                  | Weight net        | Weight gross    | Packaging CBM / CCF        |
|-------------------------------|-------------------|-----------------|----------------------------|
| UMTUL UMBRELLA FRAME & CANOPY | 5.5 kg - 12.1 lbs | 7 kg - 15.4 lbs | 237 x 14 x 14 cm, 0.04 cbm |

|   | 240 X 240 CM     |
|---|------------------|
| А | 240 cm - 94.5"   |
| В | 204 cm - 80.3"   |
| С | 230.6 cm - 90.8" |

240 cm - 94.5"