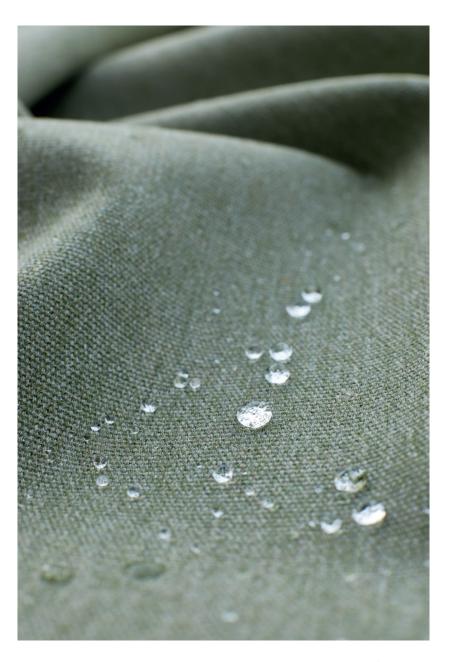

To enhance the durability and appearance, we recommend following our care instructions regularly.

| F | Ref. | Colour | Swatch | About this fabric                            |  |
|---|------|--------|--------|----------------------------------------------|--|
| > | (75  | Grey   |        | 100% solution dyed polyester with PU coating |  |