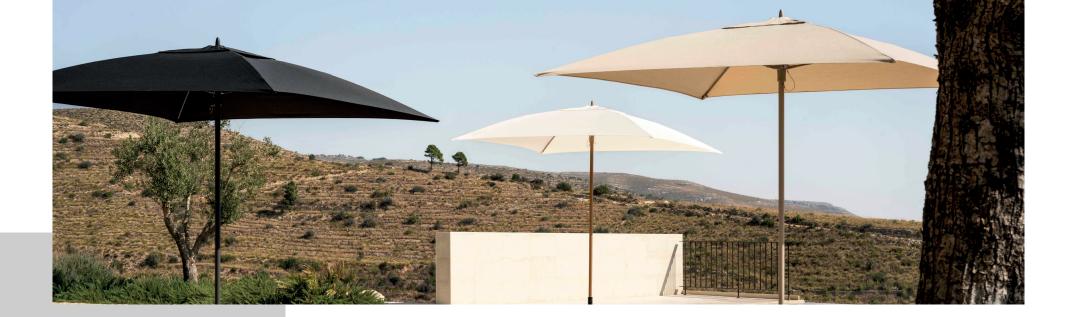

# **TULI**

Full aluminium frame.

Frame ø 38 mm, 1.5".

Flexible rib ends in fiber glass.

Two locking pins for extra security.

Weighing 5.5 kg, this umbrella defies its lightweight nature, standing robust and steadfast, thanks to its dual locking pins. The innovative locking mechanism ensures a resolute and secure setup, providing stability even in gusty winds. Enhancing its durability, the Tuli umbrella features flexible fiberglass rib ends. These resilient ribs not only contribute to the umbrella's overall strength but also ensure a lasting and reliable shelter for your outdoor spaces.

240 x 240 cm

FRAME Mid pole umbrella, ø 38 mm, 1.5".

Pole & ribs are aluminium powder coated.

**CANOPY** 270g/m², 100% solution dyed acrylic.

TILT & ROTATION Not applicable.

WIND SPEED 65 km/h, 40.4 mph - Maximum wind speed to which the