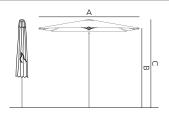

|   | 240 X 240 CM     |
|---|------------------|
| А | 240 cm - 94.5"   |
| В | 204 cm - 80.3"   |
| С | 230.6 cm - 90.8" |

240 cm - 94.5"