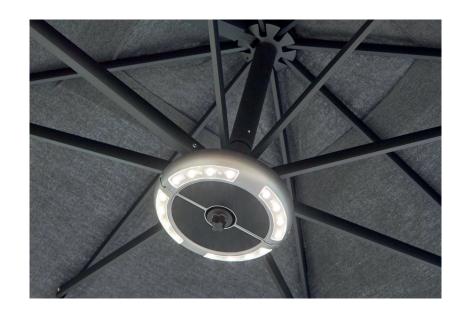

#### **LUNA LED LIGHT**

You create a warm glow by adding this outdoor umbrella light to the built-in holder on the frame. Luna LED light is wireless with 16 LEDs and gives a warm colour. Using the BT speaker, the module will play music for six to ten hours.

Colour: grey Light: LED warm light